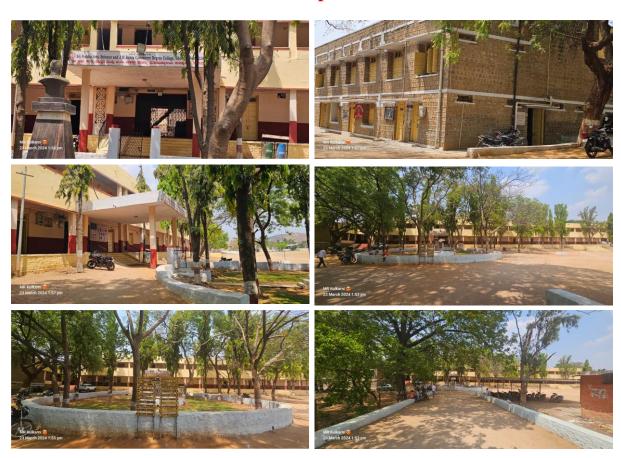

#### Hyderabad Karnataka Education Society's

### Shri Prabhu Arts, Science & J.M.Bohra Commerce Degree College Shorapur-585224 Dt: Yadagiri

Reaccredited "**B**+" by NAAC 3<sup>rd</sup> Cycle University College Code: c309

# College Physical Facilities

### Campus



Principal Cabin









# Internal Quality Assurance Cell (IQAC)



# College office











# **Classrooms**

# Classroom No - 01





# Classroom No - 02











# Classroom No - 03







### Classroom No - 04







### Classroom No - 05







### Classroom No - 06







### Classroom No - 07







### Classroom No – 08



### Auditorium and Classroom No - 09









# **ICT Enabled Classrooms**

# Smart Boards







### LCD Screens



Projectors





# Department of Physics



Facilities Available with Department of Physics



# **Department of Chemistry**









#### Facilities Available with Department of Chemistry









### Computer Lab (Department of Mathematics)



Department of Botany









Facilities Available with Department of Botany