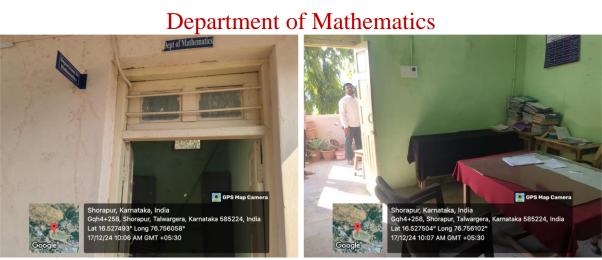

### Computer Lab (Department of Mathematics)

Department of Botany

Facilities Available with Department of Botany

Department of Zoology