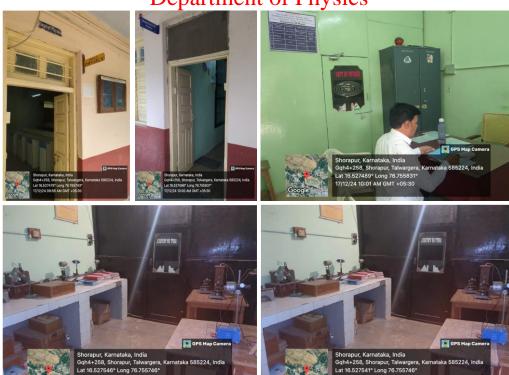

#### Hyderabad Karnataka Education Society's

### Shri Prabhu Arts, Science & J.M.Bohra Commerce Degree College Shorapur-585224 Dt: Yadagiri

Reaccredited "**B**+" by NAAC 3<sup>rd</sup> Cycle University College Code: c309

# College Physical Facilities

### Campus



Principal Cabin









# Internal Quality Assurance Cell (IQAC)



# College office











# **Classrooms**

# Classroom No - 01





# Classroom No - 02











# Classroom No - 03







### Classroom No - 04







### Classroom No - 05







### Classroom No - 06







### Classroom No - 07







### Classroom No – 08



### Auditorium and Classroom No - 09









# **ICT Enabled Classrooms**

# Smart Boards







### LCD Screens



Projectors





# Department of Physics



Facilities Available with Department of Physics



# **Department of Chemistry**









#### Facilities Available with Department of Chemistry









### Computer Lab (Department of Mathematics)



Department of Botany









Facilities Available with Department of Botany





















Department of Zoology







#### Facilities Available with Department of Zoology



# Department of Commerce



# Department of Rural Development (RD)





# Department of Political Science





# Department of Economics





Department of History





Department of Sociology





# Department of Kannada







# Department of English





# College NCC Unit













# **Sports**









# College Ground





# Library



### Biometric



Wi-Fi with 50 MBPS speed



Computer Facilities A