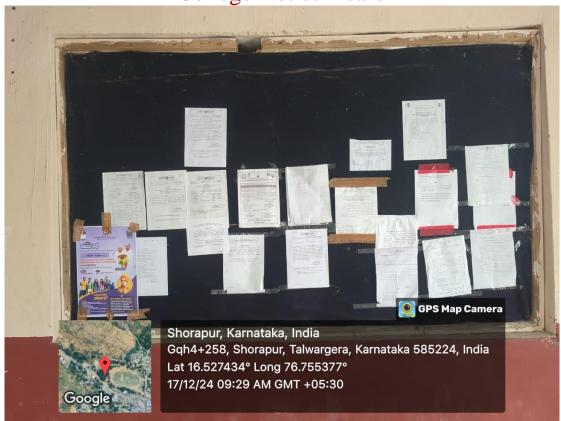

### Biometric

Wi-Fi with 50 MBPS speed

Computer Facilities Available at College

Printers Available with College

College Notice Board