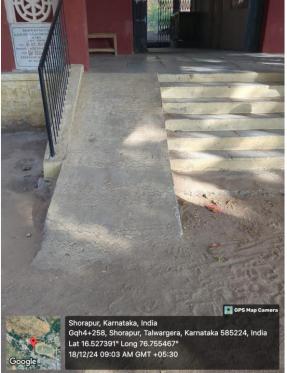

# Speakers

Classrooms equipped with speakers

Uninterruptible Power Supply (UPS) or Battery Backup

College Stage

Parking place

Ramp for Divyaanga students

College has two ramps for Divyaanga students