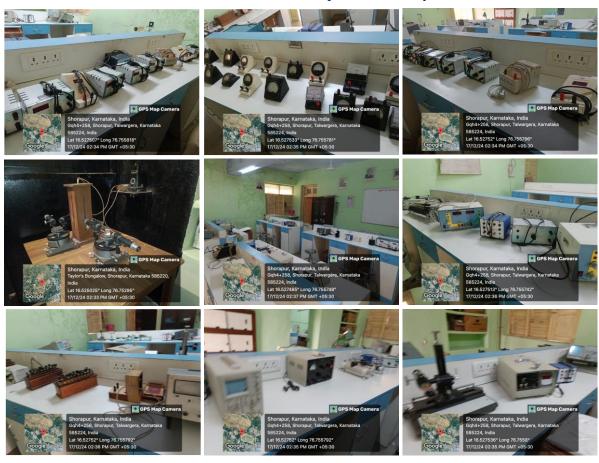

rnataka Education Society's

### Shri Prabhu Arts, Science & J.M.Bohra Commerce Degree College Shorapur-585224 Dt: Yadagiri

Reaccredited "**B**+" by NAAC 3<sup>rd</sup> Cycle University College Code: c309

# College Physical Facilities

### Campus



Principal Cabin









# Internal Quality Assurance Cell (IQAC)



# College office











# **Classrooms**

# Classroom No - 01





# Classroom No - 02











# Classroom No - 03







### Classroom No - 04







### Classroom No - 05







### Classroom No - 06







### Classroom No - 07







### Classroom No – 08



### Auditorium and Classroom No - 09









# **ICT Enabled Classrooms**

# Smart Boards







### LCD Screens



Projectors





# Department of Physics



Facilities Available with Department of Physics



# **Department of Chemistry**









#### Facilities Available with Department of Chemistry









### Computer Lab (Department of Mathematics)



Department of Botany









Facilities Available with Department of Botany





















Department of Zoology







#### Facilities Available with Department of Zoology



# Department of Commerce



# Department of Rural Development (RD)





# Department of Political Science





# Department of Economics





Department of History





Department of Sociology





# Department of Kannada







# Department of English





# College NCC Unit













# **Sports**









# College Ground





# Library



### Biometric



Wi-Fi with 50 MBPS speed



Computer Facilities Available at College





















Printers A