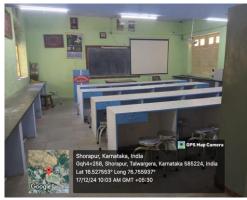

### Computer Lab (Department of Mathematics)

Department of Botany

Facilities Available with Department of Botany

Department of Zoology