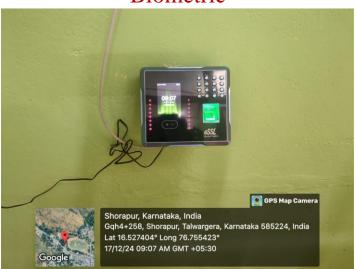

### Biometric

Wi-Fi with 50 MBPS speed

Computer Facilities Available at College

Printers Available with College

College Notice Board