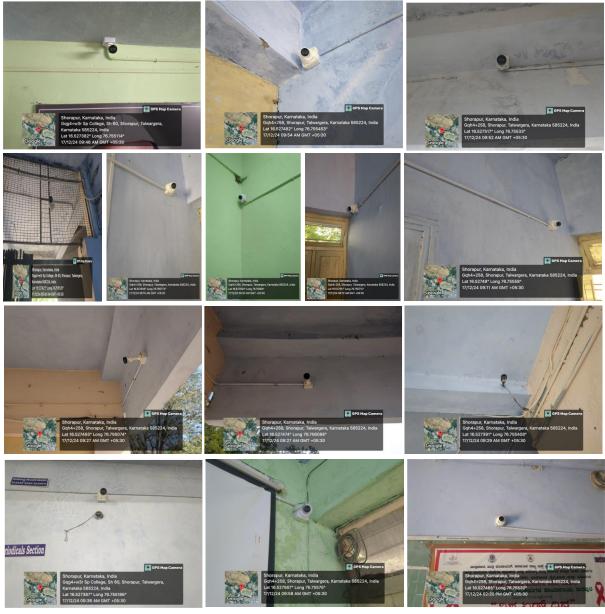

cilities Available with Department of Botany





















Department of Zoology







#### Facilities Available with Department of Zoology



# Department of Commerce



# Department of Rural Development (RD)





# Department of Political Science





# Department of Economics





Department of History





Department of Sociology





# Department of Kannada







# Department of English





# College NCC Unit













# **Sports**









# College Ground





# Library



### Biometric



Wi-Fi with 50 MBPS speed



Computer Facilities Available at College





















Printers Available with College











College Notice Board



# **Student Suggestion Box**



# **RO** Drinking Water





# CCTV surveillance

(College campus has total of 33 CCTV camera)



# **Dustbins**





# Speakers

Classrooms equipped with speakers





Uninterruptible Power Supply (UPS) or Battery Backup



College Stage





Parking place



Ramp for Divyaanga students

College has two ramps for Divyaanga students





# Garden





# Borewells

# College has two borewells





Water storage tank



# Misc Facilities