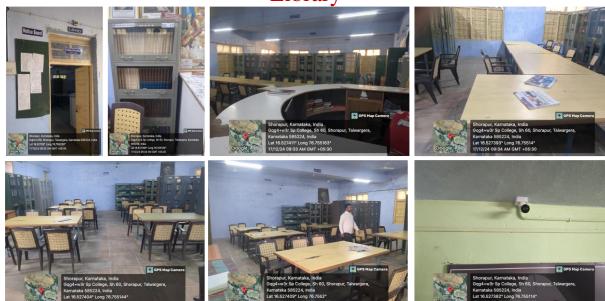

### LCD Screens



Projectors





# Department of Physics



Facilities Available with Department of Physics



# **Department of Chemistry**









#### Facilities Available with Department of Chemistry









### Computer Lab (Department of Mathematics)



Department of Botany









Facilities Available with Department of Botany





















Department of Zoology







#### Facilities Available with Department of Zoology



# Department of Commerce



# Department of Rural Development (RD)





# Department of Political Science





# Department of Economics





Department of History





Department of Sociology





# Department of Kannada







# Department of English





# College NCC Unit













# **Sports**









# College Ground





# Library



### Biometric



Wi-Fi with 50 MBPS speed



Computer Facilities Available at College





















Printers Available with College











College Notice Board



# **Student Suggestion Box**



# **RO** Drinking Water





# CCTV surveillance

(College campus has total of 33 CCTV camera)



# **Dustbins**





# Speakers

Classrooms equipped with speakers





Uninterruptible Power Supply (UPS) or Battery Backup



College Stage





Parking place



Ramp for Divyaanga students

College has two ramps for Divyaanga students





# Garden





# Borewells

# College has two borewells





Water storage tank



# Misc Facilities