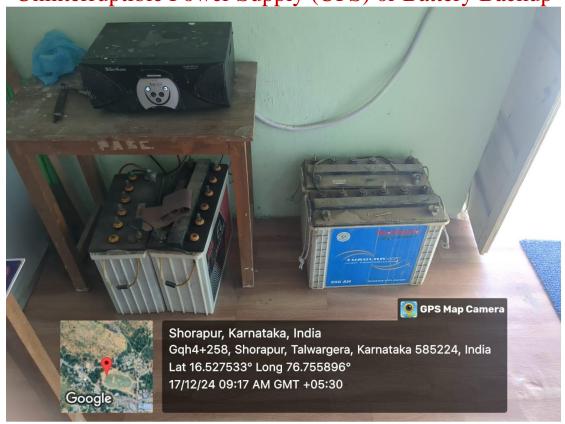

# Speakers

Classrooms equipped with speakers

Uninterruptible Power Supply (UPS) or Battery Backup

College Stage

Parking place

Ramp for Divyaanga students

College has two ramps for Divyaanga students