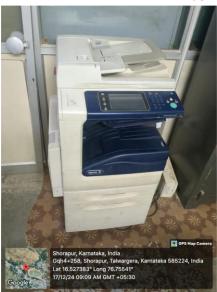

### Biometric

Wi-Fi with 50 MBPS speed

Computer Facilities Available at College

Printers Available with College

College Notice Board