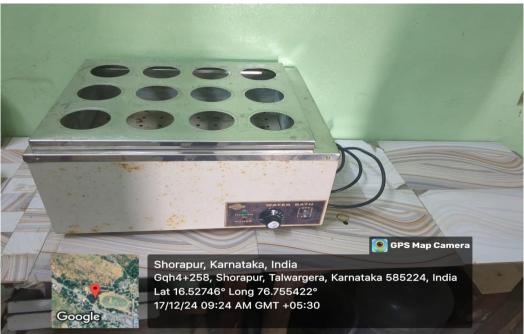

ur-585224 Dt: Yadagiri

Reaccredited "**B**+" by NAAC 3<sup>rd</sup> Cycle University College Code: c309

# College Physical Facilities

### Campus



Principal Cabin









# Internal Quality Assurance Cell (IQAC)



# College office











# **Classrooms**

# Classroom No - 01





# Classroom No - 02











# Classroom No - 03







### Classroom No - 04







### Classroom No - 05







### Classroom No - 06







### Classroom No - 07







### Classroom No – 08



### Auditorium and Classroom No - 09









# **ICT Enabled Classrooms**

# Smart Boards







### LCD Screens



Projectors





# Department of Physics



Facilities Available with Department of Physics



# **Department of Chemistry**









#### Facilities Available with Department of Chemistry









### Computer Lab (Department of Mathematics)



Department of Botany









Facilities Available with Department of Botany





















Department of Zoology







#### Facilities Available with Department of Zoology



# Department of Commerce



# Department of Rural Development (RD)





# Department of Political Science





# Department of Economics





Department of History





Department of Sociology





# Department of Kannada







# Department of English





# College NCC Unit













# **Sports**









# College Ground





# Library



### Biometric



Wi-Fi with 50 MBPS speed



Computer Facilities Available at College





















Printers Available with College











College Notice Board



# **Student Suggestion Box**



# **RO** Dri