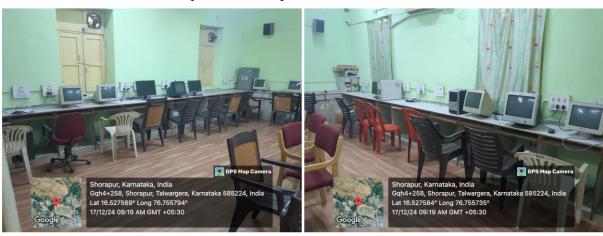

### Computer Lab (Department of Mathematics)

Department of Botany

Facilities Available with Department of Botany

Department of Zoology